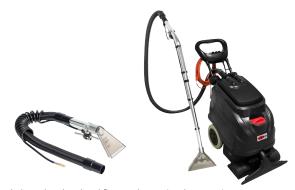

#### www.vipercleaning.co.uk / info.uk@vipercleaning.com

The VIPER CEX410 is a professional self-contained and silent carpet extractor. With its excellent cleaning performance, you can maintain textiles like carpets and upholstery in an efficient and easy way, the powerful vacuum motor ensures fast dry-time.

The machine is equipped with large capacity tanks; 35L solution and 23L recovery made of ridged, chemical resistant and environmentally friendly polyethylene.

The handle can easily be adjusted for different operator heights to obtain an ergonomic working position.

Large wheels for easy transport and manoeuvrability

Ergonomic and adjustable handle

Drain hose for easy emptying