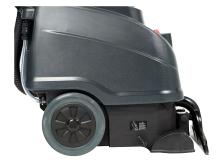

Large wheels for easy transport and manoeuvrability

Ergonomic and adjustable handle

Drain hose for easy emptying