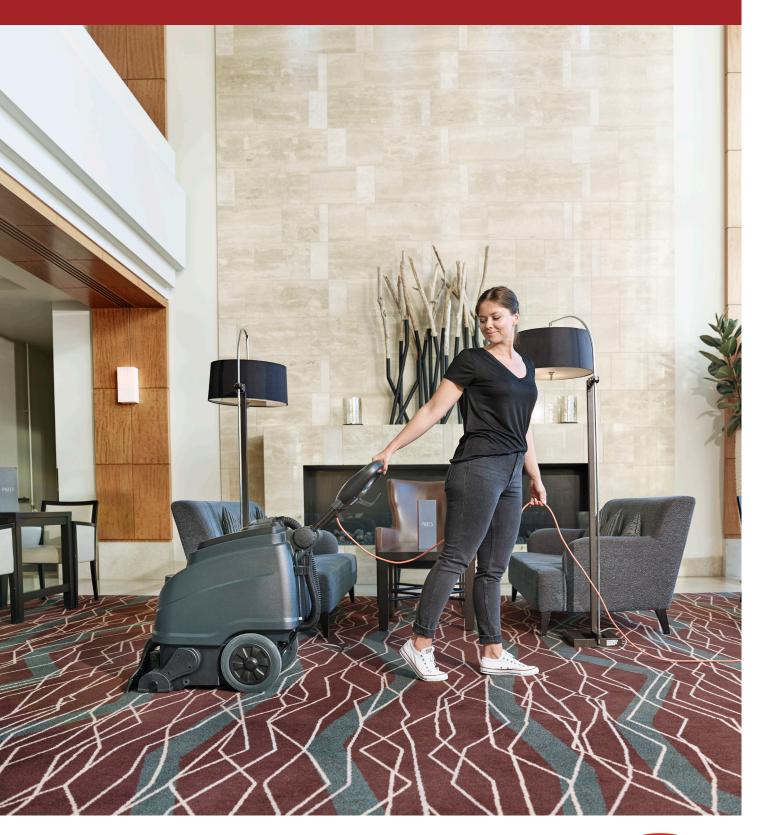

#### www.vipercleaning.co.uk / info.uk@vipercleaning.com

The VIPER CEX410 is a professional self-contained and silent carpet extractor. With its excellent cleaning performance, you can maintain textiles like carpets and upholstery in an efficient and easy way, the powerful vacuum motor ensures fast dry-time.

The machine is equipped with large capacity tanks; 35L solution and 23L recovery made of ridged, chemical resistant and environmentally friendly polyethylene.

The handle can easily be adjusted for different operator heights to obtain an ergonomic working position.

- · Low sound level enabling daytime cleaning
- · Easy to maintain and service, with no tools needed
- · Manual upholster or floor tool accessories available
- · Foot operated parking stand for brush protection