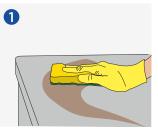

#### **METHOD OF USE**

**CLEAN:** Use Mida Lufragerm Plus RTU to clean the surface\*.

4

**DISINFECT:** Cover the surface with Mida Lufragerm Plus RTU.

Allow 60 seconds contact time on the surface.

surface to air dry.

Wipe away with a clean cloth. For food preparation areas, rinse thoroughly with clean water. Leave the \* For heavily ingrained dirt, especially very greasy surfaces, we recommend cleaning first with UBIK 2000.