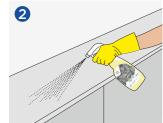

#### **METHOD OF USE**

**CLEAN:** Use Mida Lufragerm Plus RTU to clean the surface\*.

4

**DISINFECT:** Cover the surface with Mida Lufragerm Plus RTU.

Allow 60 seconds contact time on the surface.

surface to air dry.