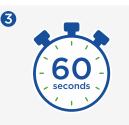

#### **METHOD OF USE**

**CLEAN:** Use Mida Lufragerm Plus RTU to clean the surface\*.

4

**DISINFECT:** Cover the surface with Mida Lufragerm Plus RTU.

Allow 60 seconds contact time on the surface.

surface to air dry.