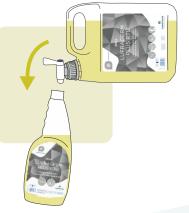

#### **REFILL USING THE 5 LITRE**

Attach the tap (DIS83) to the 5 Litre container and ensure it's in the off position. Lay the 5 Litre re-fill pack on it's side and place an empty trigger bottle underneath the nozzle.

Turn the tap to ON and re-fill the 750ml trigger bottle with Mida Lufragerm Plus RTU.

Once full, move the tap lever to the OFF position and re-attach the 750ml trigger head to the bottle.