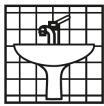

Urinals: Apply evenly across the surface of the urinal, leave to react for 5 minutes before scrubbing stains with a brush. Allow to flush automatically and rinse brush.

Sinks: Wear protective gloves. Insert the plug and apply carefully to taps and spread around the inside of the sink. Allow to react for a few minutes and agitate with a cloth or sponge. Remove the plug. DO NOT USE on ENAMEL, MARBLE, LIMESTONE.