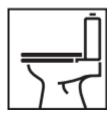

### Directions

Toilet Bowls: Remove cap and aim under the rim at the water outlets then around the bowl above the water level. Leave for 5 minutes and brush stubborn stains. To remove stains below the water level, force water round the S bend with the toilet brush and apply as above. Rinse brush thoroughly after use.