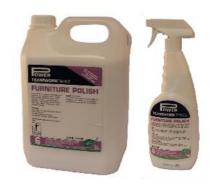

# Teamwork 6 Furniture Polish

### **Product Code:**

5 Litre: TW6-5 750ml: TW6-1